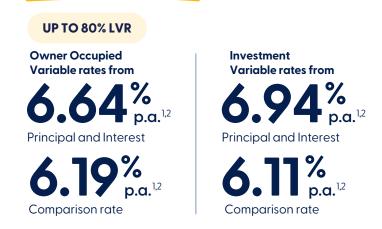

## **Product features**

| Acceptable purpose                         | Construction of Owner Occupied or Investment property                                               |
|--------------------------------------------|-----------------------------------------------------------------------------------------------------|
| Payments                                   | Interest Only for construction<br>period (12 months)<br>Principal and Interest for the<br>remainder |
| Max LVR                                    | 80%                                                                                                 |
| Max term                                   | 30 years                                                                                            |
| Min loan amount                            | \$150,000                                                                                           |
| Max loan amount                            | \$1,250,000                                                                                         |
| Cash out                                   | Yes*                                                                                                |
| Online internet access<br>& digital wallet | App or Internet*                                                                                    |